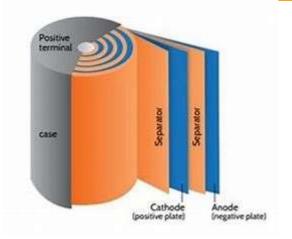

# **Battery Separated Paper**

# **Key Features**

- Electrical insulation
- Chemical Resistance
- Mechanical Strength
  - Thermal Stability
- Kraft Having Good carrying capacity for ceramic / Glass fibre coating

# Manufacturing/ Converting

Separate refining to have low porosity &conductivity Ceramic coating or glass fibre to avoid short circuit by isolating cathodes and anodes.

Acts as reservoir for electrolytes

# **CTQ**

- Low Porosity
- High DielectricStrength
- Uniform Caliper
- High Thermal Resistance

### **End use**

- Lead Acid Batteries
- Lithium-Ion batteries
- Specialty batteries
  - Medical
  - Aerospace

- Eco friendly
- Food packaging
- BRC certification required
- Low Sulphate &Chloride content pulp