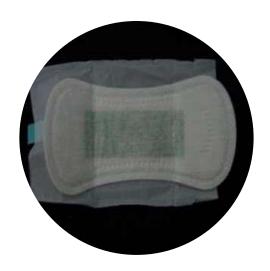

# **Fem Care Paper**

# **Key Features**

- Eco Friendly
- Skin Friendly
- Odor Control
- Discreetness
- High strength, Low porosity pulp for silicone carry

### **End use**

- Sanitary Napkins
  - Panty Liners
- Post Partum napkins

- Sterility
- Breathability
- Eco Friendly
- Medical Compatibility
  - EN868 compliance
- High Strength & Low porosity Pulp