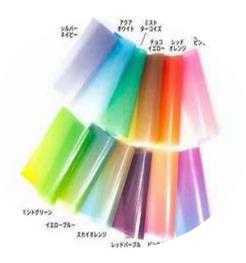

# Types of specialty paper

**Decorative** paper

Wallpaper

Foil Paper

Gift Wrapping Paper

Packaging Paper

Parchment base paper

Kraft Paper

# **Decorative paper**

# **Key Features**

Dust free
 Eucalyptus & Others
 for better
 dimensional stability

# Manufacturing/ Converting

Unique fiber or synthetic fiber with inclined headbox of very low consistency.

During lacquering, paper to withstand wettability

### CTQ

- High Bursting
  - High tear
- Low porosity
- Dimensional stability
  - Better printibility

# **End use**

- Gift wrapping
- Foil paper
- Wall paper
- Holographic paper

- Effective separation of solids from liquids or gases
- Designed to withstand acids, bases and solvents
  - Heat resistant