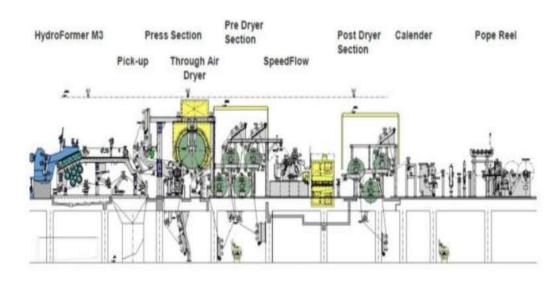

World of Specialty Paper















- Specialty paper has uniqueness in terms of end applications, manufacturing and requires specific know-how to imbibe the same.
- It requires special design of machine, Raw Material & Know how



01

Thin Paper- having high Opacity & Strength properties.



02

Special characteristics like resistance to fire, acid and alkali.



03

Higher dimensional stability & light fastness



04

Suitable for plastic substitution ( Desired MVTR & OTR)



05

Imbibe Oil and grease resistance

# **What is Specialty Paper**

# **Specialty Paper**

# **Paper requiring**

- Unique Properties to satisfy end application
- Unique Raw materials to manufacture the product
- Customized Hardware
- Unique Know How

### **Inclined Wire Machine**



# **Unique Raw materials:**







**High Refractive Index 2.76** 

Tetrahedral shape

**Eucalyptus Globulus** 

10-Jun-25 5

# Types of specialty paper

**Decorative** paper

Wallpaper

Foil Paper

Gift Wrapping Paper

Packaging Paper

Parchment base paper

Kraft Paper

Wax paper

Glassine paper

OGR paper

Medical Grade

Print Release paper

Filter paper

Air filter paper

Coffee Filter Paper

Green filter for cigarette

**Security Paper** 

**Bank Note** 

Security Thread paper

Holographic paper

Technical paper

Electrical Insulating & Battery separator

Release Liner/Fem care

Carbon/NCR paper

Overlay

Décor

Tissue Paper

Tea Bag paper

VCI paper

- Strong, durable & naturally brown(unbleached).
- Fully recyclable & biodegradable
- Unbleached Kraft

Manufacturing/ Converting

Hig