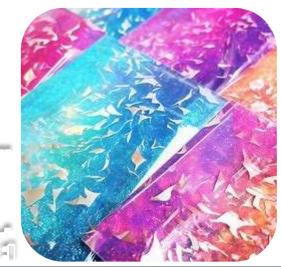

# Types of specialty paper

**Decorative** paper

Wallpaper

Foil Paper

Gift Wrapping Paper

Packaging Paper

Parchment base paper

Kraft Paper

# **End use**

- Gift wrapping
- Foil paper
- Wall paper
- Holographic paper

- Effective separation of solids from liquids or gases
- Designed to withstand acids, bases and solvents
  - Heat resistant