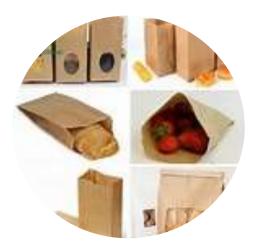

Carbon/NCR paper

Overlay

Décor

Tissue Paper

Tea Bag paper

VCI paper

- Strong, durable & naturally brown(unbleached).
- Fully recyclable & biodegradable
- Unbleached Kraft

Manufacturing/ Converting

# Kraft paper