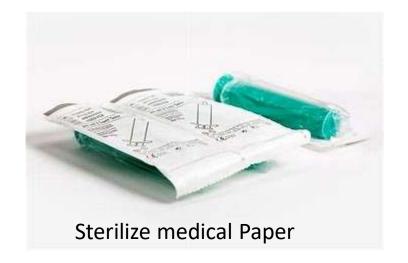

### **End use**

- Sanitary Napkins
  - Panty Liners
- Post Partum napkins

- Sterility
- Breathability
- Eco Friendly
- Medical Compatibility
  - EN868 compliance
- High Strength & Low porosity Pulp

# Manufacturing/ Converting

High refining to have low max pore diameter
Good sealing property with
PE or PP.

During sterilization, ETO enter inside &residual to go out easily to avoid corrosion

### **CTQ**

- Max Pore Diameter
- Uniform Thickness
- Better Printability
  - High Tensile
- ETO Sterilization