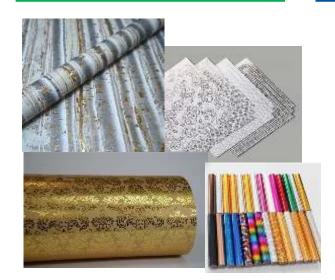

# Types of specialty paper

**Decorative** paper

Wallpaper

Foil Paper

Gift Wrapping Paper

Packaging Paper

Parchment base paper

Kraft Paper

# **End use**

- Gift wrapping
- Foil paper
- Wall paper
- Holographic paper

- Effective separation of solids from liquids or gases
- Designed to withstand acids, bases and solvents
  - Heat resistant