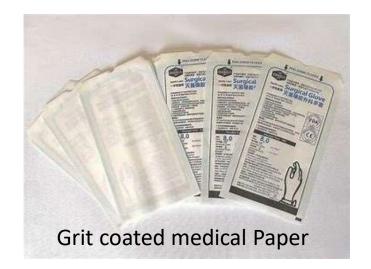

screetness
- High strength, Low porosity pulp for silicone carry

# Manufacturing/ Converting

High refining for low porosity

During conversion better silicon capacity

# CTQ

- High Absorbency
  - High tear

### **End use**

- Sanitary Napkins
  - Panty Liners
- Post Partum napkins







- Sterility
- Breathability
- Eco Friendly
- Medical Compatibility
  - EN868 compliance
- High Strength & Low porosity Pulp

# Manufacturing/ Converting

High refining to have low max pore diameter
Good sealing property with
PE or PP.

During sterilization, ETO enter inside &residual to go out easily to avoid corrosion

### **CTQ**

- Max Pore Diameter
- Uniform Thickness
- Better Printability
  - High Tensile
- ETO Sterilization

# **End use**

- Surgical Wrapping
- Medical Labels
- Grit coated paper







# NCR paper

# NCR paper

# **Key Features**

- Multi layeredStructure
- Customizable Formats
  - Durable
  - Unique Chemistry
  - High Porosity Pulp

# Manufacturing/ Converting

Separate refining for low & uniform porosity.

During micro capsulation uniform coating required

# **CTQ**

- High Gurley porosity
  - High Smoothness
- Uniform Thickness
- High Light Fastness

# **End use**

- Business Forms
- ManufacturingSegment
- Service Industries







# **Print release Paper**

# **Key Features**

- Release coating
- Smooth Surface
  - Durability
- Compatibility with different Printing technologies
- High Strength & low silica content pulp

# Manufacturing/ Converting

Separate refining for uniform & Low porosity

Uniform amorphous silica coating on surface

Good printing & easy re