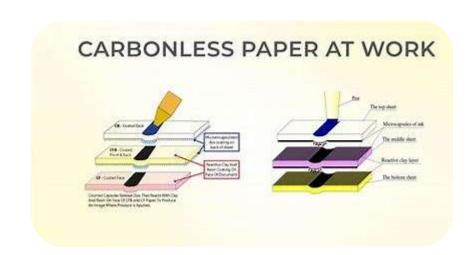

# NCR paper

# **Key Features**

- Multi layeredStructure
- Customizable Formats
  - Durable
  - Unique Chemistry
  - High Porosity Pulp

# Manufacturing/ Converting

Separate refining for low & uniform porosity.

During micro capsulation uniform coating required