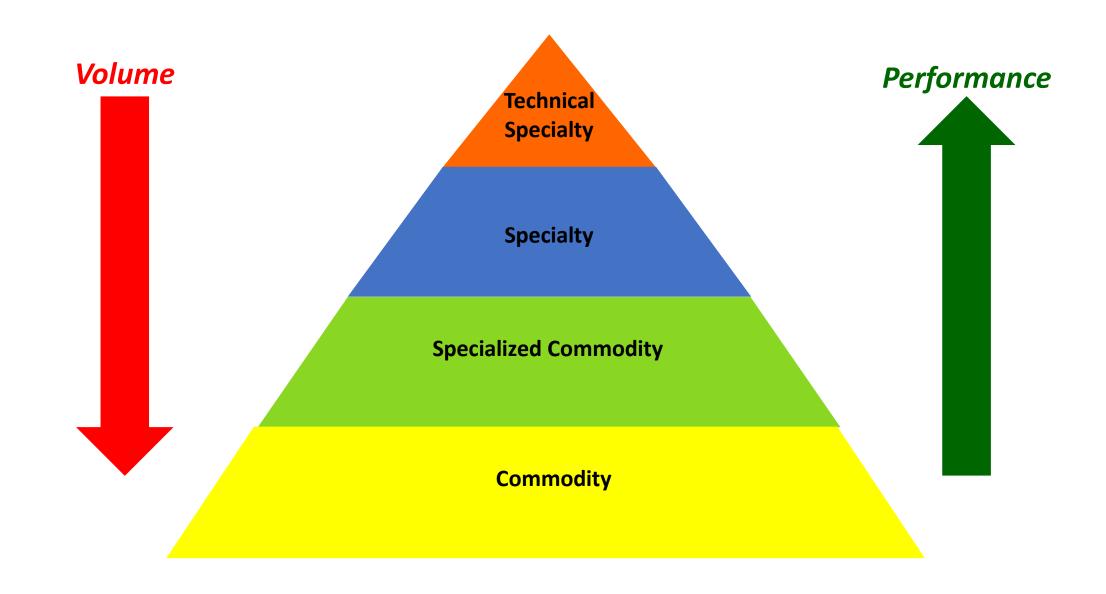

World of Specialty Paper

- Specialty paper has uniqueness in terms of end applications, manufacturing and requires specific know-how to imbibe the same.
- It requires special design of machine, Raw Material & Know how

# **Paper requiring**

- Unique Properties to satisfy end application
- Unique Raw materials to manufacture the product
- Customized Hardware
- Unique Know How