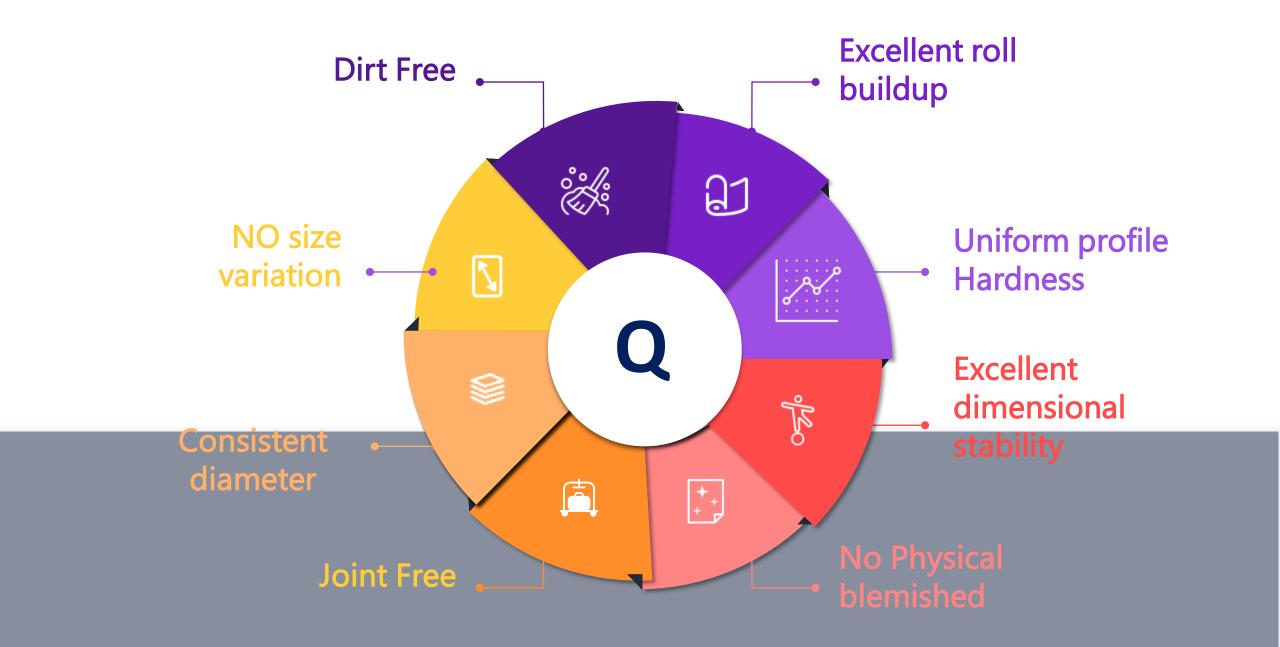

ngth properties
- Folding endurance
- Dimensional stability

# **End use**

Tea bag paper









10-Jun-25 25

# **Security Paper**

# **Key Features**

- Main focus on Counterfeit in sensitive documents
- Prevention of forgery
- Embedded or printed watermarks.
  - Cotton Linton

# Manufacturing/ converting

High refining & special refiners (earlier Hollander beaters ) used for fiber treatment

Good printability & dimensional stability.

# CTQ

- Good strength properties
- Folding endurance
  - Better porosity

# **End use**

- Check book paper
  - Currency paper
- Security thread paper







Uniqueness of Specialty paper against writing printing

Customized Raw material usage Know how & skill for quick stabilization

Customized CTQ's

Unique Texture & Finish

# **Conversion Quality**



# Thank You