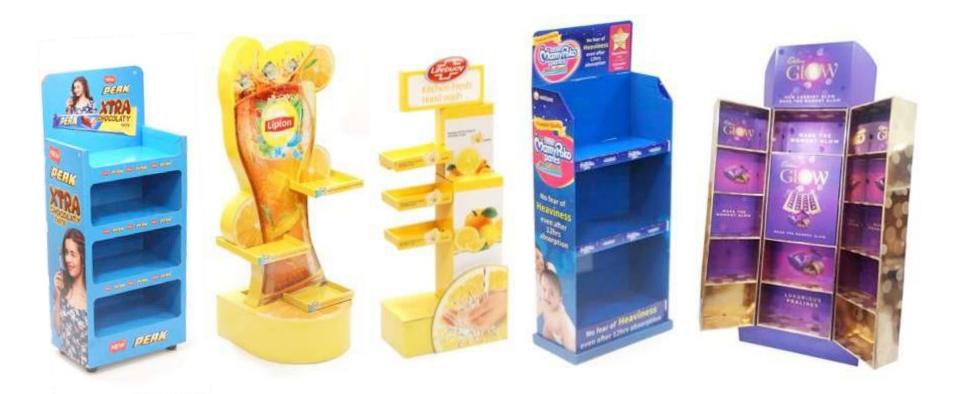

# Sustainable design

And it's possibilities





# Arch & Pillar



#### **Heavy Duty Packaging**



#### **Cardboard Pallet**





#### **Floor Standing Display Units**



#### **Floor Standing Display Units**



#### **Island Display**





#### **Island Display**



#### **Counter Display**













## **Hang sell Display**











#### **Promotional packaging**



## **Promotional packaging**



# OTHER POSSIBILITIES WITH CARDBOARD

#### **Adult Furniture**



#### **Kids Furniture**



## Organizer









# Our Concept 'C - C'



## **Cradle**





#### Crib





#### **Shop in shop**







#### **Innovation with Corrugation**

Bar



#### **Innovation with Corrugation**

Garment Store

























Conference







**Exhibition Booth** 





#### The largest corrugated structure – 88' x 25' x 9'



#### **Innovation with Corrugation**

Kala Ghoda Festival - Statue of Humanity





Somaiya College Fest

#### **Covid Beds**





## **PPE KIT Disposable & Face Shield**