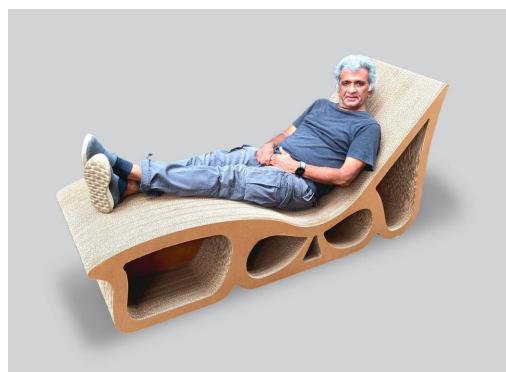

## Organizer









# Our Concept 'C - C'



## **Cradle**





#### Crib





#### **Shop in shop**







#### **Innovation with Corrugation**

Bar



#### **Innovation with Corrugation**

Garment Store

























Conference







**Exhibition Booth** 





#### The largest corrugated structure – 88' x 25' x 9'



#### **Innovation with Corrugation**

Kala Ghoda Festival - Statue of Humanity





Somaiya College Fest

#### **Covid Beds**





## **PPE KIT Disposable & Face Shield**



#### STAND UP DESK

#### SITTING DESK



#### STAND UP DESK



#### **Innovation with Corrugation**

Cardboard Cafe - BKC





#### **Innovation with Corrugation**

Cardboard Cafe - BKC













#### **Creation with Corrugation** – office interior



# **New Designer Furniture**







Lounge Chair

#### Reception Desk & Lamp



#### Sofa



#### Dining Table – 8 seater



#### Children Chair



#### Pop – up 3D display