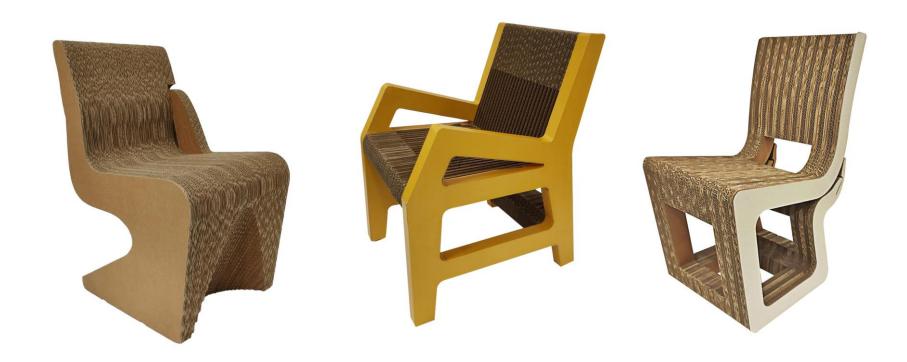

**



## Organizer









# Our Concept 'C - C'



## **Cradle**





#### Crib





#### **Shop in shop**







#### **Innovation with Corrugation**

Bar



#### **Innovation with Corrugation**

Garment Store

























Conference







**Exhibition Booth** 





#### The largest corrugated structure – 88' x 25' x 9'



#### **Innovation with Corrugation**

Kala Ghoda Festival - Statue of Humanity





Somaiya College Fest

#### **Covid Beds**





## **PPE KIT Disposable & Face Shield**



#### STAND UP DESK

#### SITTING DESK



#### STAND UP DESK



#### **Innovation with Corrugation**

Cardboard Cafe - BKC





#### **Innovation with Corrugation**

Cardboard Cafe - BKC













#### **Creation with Corrugation** – office interior



# **New Designer Furniture**







Lounge Chair

#### Reception Desk & Lamp



#### Sofa



#### Dining Table – 8 seater



#### Children Chair



#### Pop – up 3D display