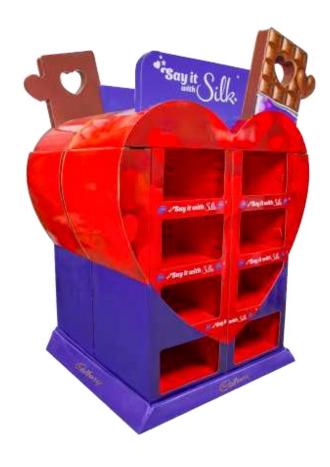

# Sustainable design

And it's possibilities





# Arch & Pillar



#### **Heavy Duty Packaging**



#### **Cardboard Pallet**





#### **Floor Standing Display Units**



#### **Floor Standing Display Units**



#### **Island Display**





#### **Island Display**



#### **Counter Display**













## **Hang sell Display**











#### **Promotional packaging**



## **Promotional packaging**



# OTHER POSSIBILITIES WITH CARDBOARD

#### **Adult Furniture**



#### **Kids Furniture**



## Organizer









# Our Concept 'C - C'



## **Cradle**





#### Crib





#### **Shop in shop**







#### **Innovation with Corrugation**

Bar



#### **Innovation with Corrugation**

Garment Store

























Conference







**Exhibition Booth** 





#### The largest corrugated structure – 88' x 25' x 9'



#### **Innovation with Corrugation**

Kala Ghoda Festival - Statue of Humanity





Somaiya College Fest

#### **Covid Beds**





## **PPE KIT Disposable & Face Shield**



#### STAND UP DESK

#### SI