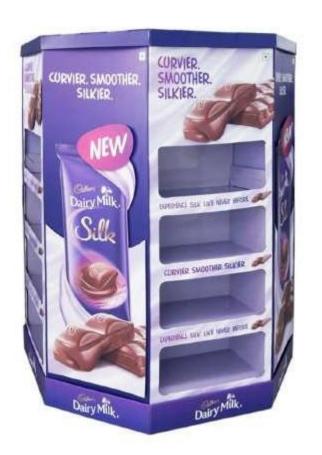

# Sustainable design

And it's possibilities





# Arch & Pillar



#### **Heavy Duty Packaging**



#### **Cardboard Pallet**





#### **Floor Standing Display Units**



#### **Floor Standing Display Units**



#### **Island Display**





#### **Island Display**



#### **Counter Display**













## **Hang sell Display**











#### **Promotional packaging**



## **Promotional packaging**



# OTHER POSSIBILITIES WITH CARDBOARD

#### **Adult Furniture**



#### **Kids Furniture**



## Organizer









# Our Concept 'C - C'



## **Cradle**





#### Crib





#### **Shop in shop**







#### **Innovation with Corrugation**

Bar



#### **Innovation with Corrugation**

Garment Store

























Conference







**Exhibition Booth** 





#### The largest corrugated structure – 88' x 25' x 9'



#### **Innovation with Corrugation**

Kala Ghoda Festival - Statue of Humanity





Somaiya College Fest

#### **Covid Beds**





## **PPE KIT Disposable & Face Shield**



#### STAND UP DESK

#### SITT