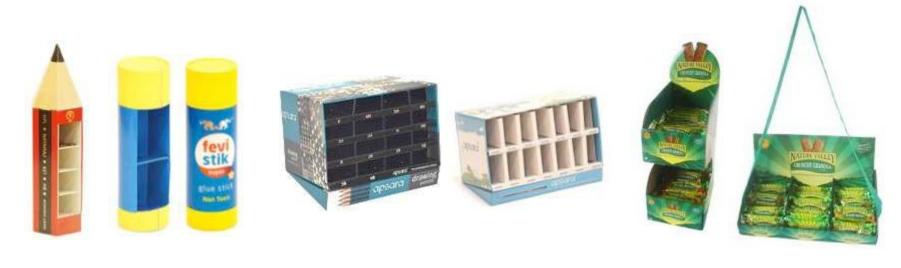

# Sustainable design

And it's possibilities





# Arch & Pillar



#### **Heavy Duty Packaging**



#### **Cardboard Pallet**





#### **Floor Standing Display Units**



#### **Floor Standing Display Units**



#### **Island Display**





#### **Island Display**



#### **Counter Display**













## **Hang sell Display**











#### **Promotional packaging**



## **Promotional packaging**



# OTHER POSSIBILITIES WITH CARDBOARD

#### **Adult Furniture**



#### **Kids Furniture**



## Organizer









# Our Concept 'C - C'



## **Cradle**





#### Crib





#### **Shop in shop**







#### **Innovation with Corrugation**

Bar



#### **Innovation with Corrugation**

Garment Store

























Conference







**Exhibition Booth** 





#### The largest corrugated structure – 88' x 25' x 9'



#### **Innovation with Corrugation**

Kala Ghoda Festival - Statue of Humanity





Somaiya College Fest

#### **Covid Beds**





## **PPE KIT Disposable & Face Shield**



#### STAND UP DESK

#### SITTING DESK



#### STAND UP DESK



#### **Innovation wit