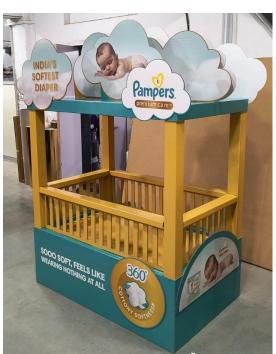

# Sustainable design

And it's possibilities





# Arch & Pillar



#### **Heavy Duty Packaging**



#### **Cardboard Pallet**





#### **Floor Standing Display Units**



#### **Floor Standing Display Units**



#### **Island Display**





#### **Island Display**



#### **Counter Display**













## **Hang sell Display**











#### **Promotional packaging**



## **Promotional packaging**



# OTHER POSSIBILITIES WITH CARDBOARD

#### **Adult Furniture**



#### **Kids Furniture**



## Organizer









# Our Concept 'C - C'



## **Cradle**





#### Crib





#### **Shop in shop**







#### **Innovation with Corrugation**

Bar



#### **Innovation with Corrugation**

Garment Store

























Conference







**Exhibition Booth** 





#### The largest corrugated structure – 88' x 25' x 9'



#### **Innovation with Corrugation**

Kala Ghoda Festival - Statue of Humanity





Somaiya College Fest

#### **Covid Beds**





## **PPE KIT Disposable & Face Shield**



#### STAND UP DESK

#### SITTING DESK



#### STAND UP DESK



#### **Innovation with Corrugation**

Cardboard Cafe - BKC





#### **Innovation with Corrugation**

Cardboard Cafe - BKC













#### **Creation with Corrugation** – office interior



# **New Designer Furniture**







Lounge Chair

#### Reception Desk & Lamp



#### Sofa



#### Dining Table –