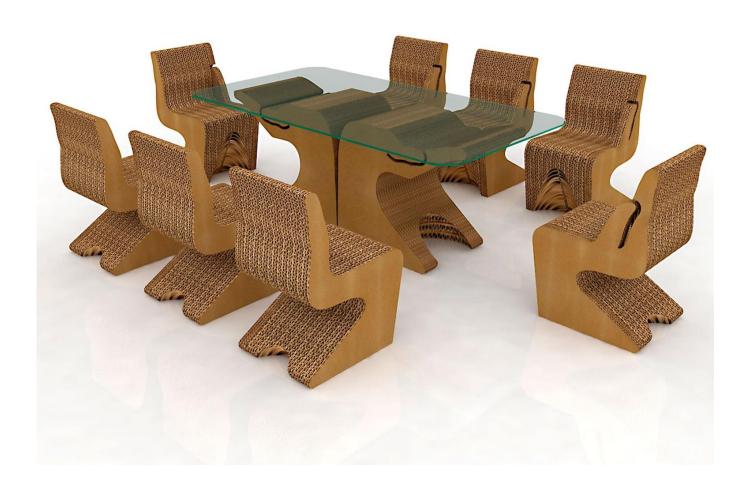

*Shop in shop**







#### **Innovation with Corrugation**

Bar



#### **Innovation with Corrugation**

Garment Store

























Conference







**Exhibition Booth** 





#### The largest corrugated structure – 88' x 25' x 9'



#### **Innovation with Corrugation**

Kala Ghoda Festival - Statue of Humanity





Somaiya College Fest

#### **Covid Beds**





## **PPE KIT Disposable & Face Shield**



#### STAND UP DESK

#### SITTING DESK



#### STAND UP DESK



#### **Innovation with Corrugation**

Cardboard Cafe - BKC





#### **Innovation with Corrugation**

Cardboard Cafe - BKC













#### **Creation with Corrugation** – office interior



# **New Designer Furniture**







Lounge Chair

#### Reception Desk & Lamp



#### Sofa



#### Dining Table – 8 seater



#### Children Chair



#### Pop – up 3D display