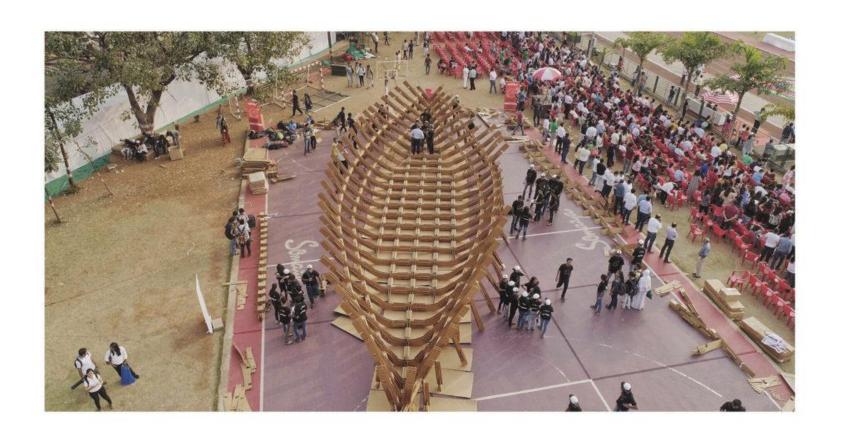

#### The largest corrugated structure – 88' x 25' x 9'

#### **Innovation with Corrugation**

Kala Ghoda Festival - Statue of Humanity

Somaiya College Fest