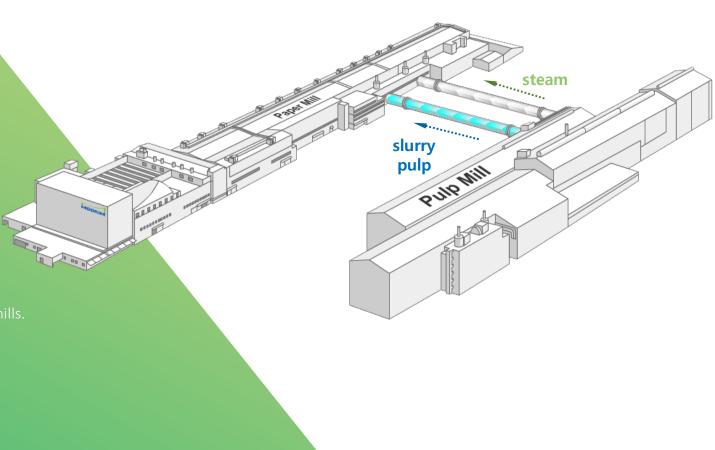

Brimming with potential thanks to fresh pulp content

Integrated paper retains pulp strength
without dry and dissociation process
due to the direct supply of slurry pulp from pulp mills.
It has excellent quality and solid texture
since its cellulose fibers are alive.