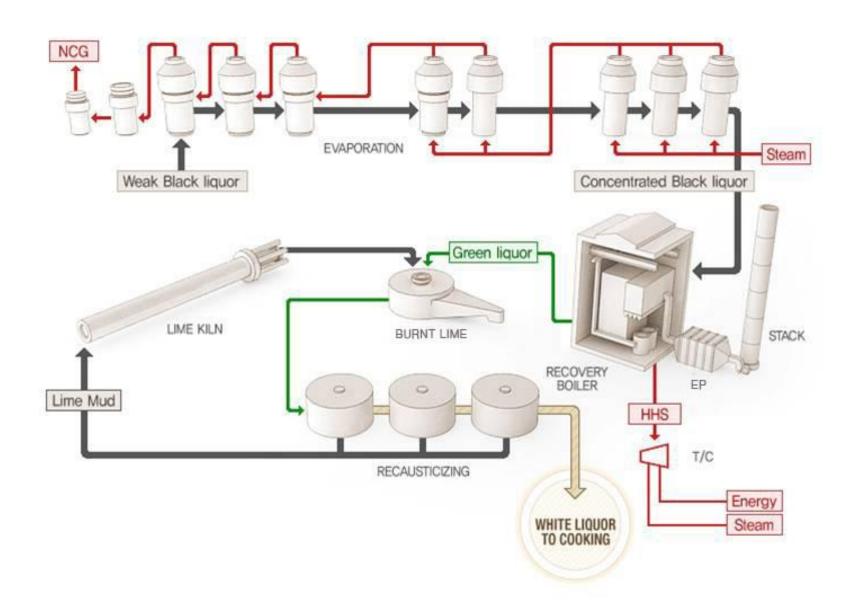

### The production of the best quality bleached kraft pulp, The supply of Elemental Chlorine Free (ECF) pulp

|               | #1 Mill                                            | #2 Mill                            |        |  |  |
|---------------|----------------------------------------------------|------------------------------------|--------|--|--|
| Wood handling | ling Dual Circular Pile + Single Longitudinal Pile |                                    |        |  |  |
| Cooking       | Compact cooking G2 (ImpBin)                        |                                    |        |  |  |
| Washing       | Pressure Washer                                    | Diffuser Washer                    |        |  |  |
| 1st Screening | Slot Type                                          | Slot Type                          |        |  |  |
| Bleaching     | Dual O2 - D1 - EOP - D2                            | 02 - D* – P/O – D                  |        |  |  |
| 2nd Screening | LC Centricleaner<br>(Cyclotech)                    | LC Centricleaner<br>(Albia)        | URIM   |  |  |
| Pulp Machine  | Fourdrinier Wire                                   | Double Wire Press                  |        |  |  |
| Drying        | Cylinder 80EA (5Group)                             | Flakt Dryer<br>(Air - Float Dryer) | Also D |  |  |
| Width         | 3.6m (5Bales)                                      | 4.8m (7Bales)                      |        |  |  |

#### **Facilities**

- Power Equipment

Two recovery boilers and turbines supply 100% of the required power and steam. And the recovered chemicals are recycled to the cooking process.

|                    | #1 Mill     | AMERICA      | #2 Mill      |        |
|--------------------|-------------|--------------|--------------|--------|
| Evaporation        | 187 Ton/hr  | <b>BORIM</b> | 271 Ton/hr   |        |
| Causticization     | 1,750 m²/D  | H            | 2,750 m²/D   |        |
| Lime reburning     | 170 T CaO/D |              | 270 T CaO/D  |        |
| Recovery boiler    | 135 Ton/hr  |              | 180 Ton/hr   |        |
| Turbine            | 14.4 MW     | R            | 22.7 MW      |        |
|                    |             |              |              |        |
|                    |             | - 1          | H CONTRACTOR |        |
|                    |             | The plan     |              |        |
|                    |             |              |              | MOORIM |
| and the least many |             |              |              |        |