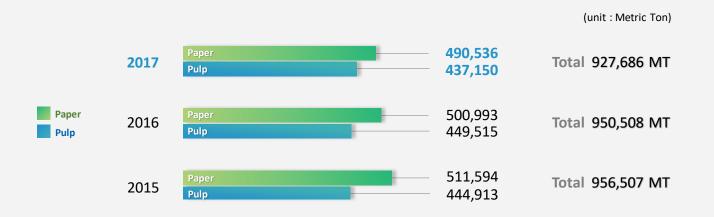

### Production Volume

(2015 - 2017)

(2015 - 2017)

• Product Capacity : [paper] 520,000 MT

[pulp] 450,000 MT

• Sales Revenue: 605,700 million won (2017)