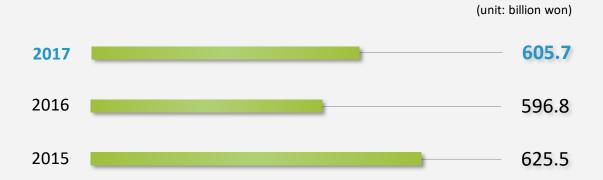

• Product Capacity : [paper] 520,000 MT

[pulp] 450,000 MT

• Sales Revenue: 605,700 million won (2017)