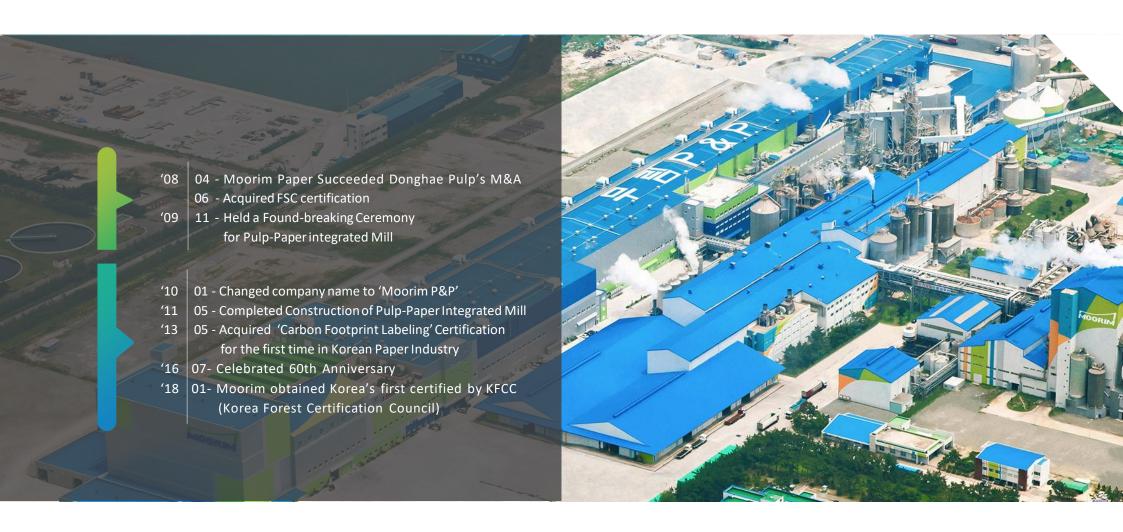

#### **Moorim P&P**

Moorim P&P completed Korea's first integrated pulp and paper mill. With this, Moorim poised to emerge as a Global Pulp & Paper Company through quality and cost competitiveness, and our eco-friendly printing paper technology.

• Date of Establishment : January in 1974

• Location: 3-36 Ubonggil Onsan-eup, Ulju-gun, Ulsan

Area: 589,505 m²

• Capital: 155,900 million won

• Employees : Around 600

• Main Products: Bleached Kraft Pulp, Printing Paper

• Product Capacity : [paper] 520,000 MT

[pulp] 450,000 MT

• Sales Revenue: 605,700 million won (2017)