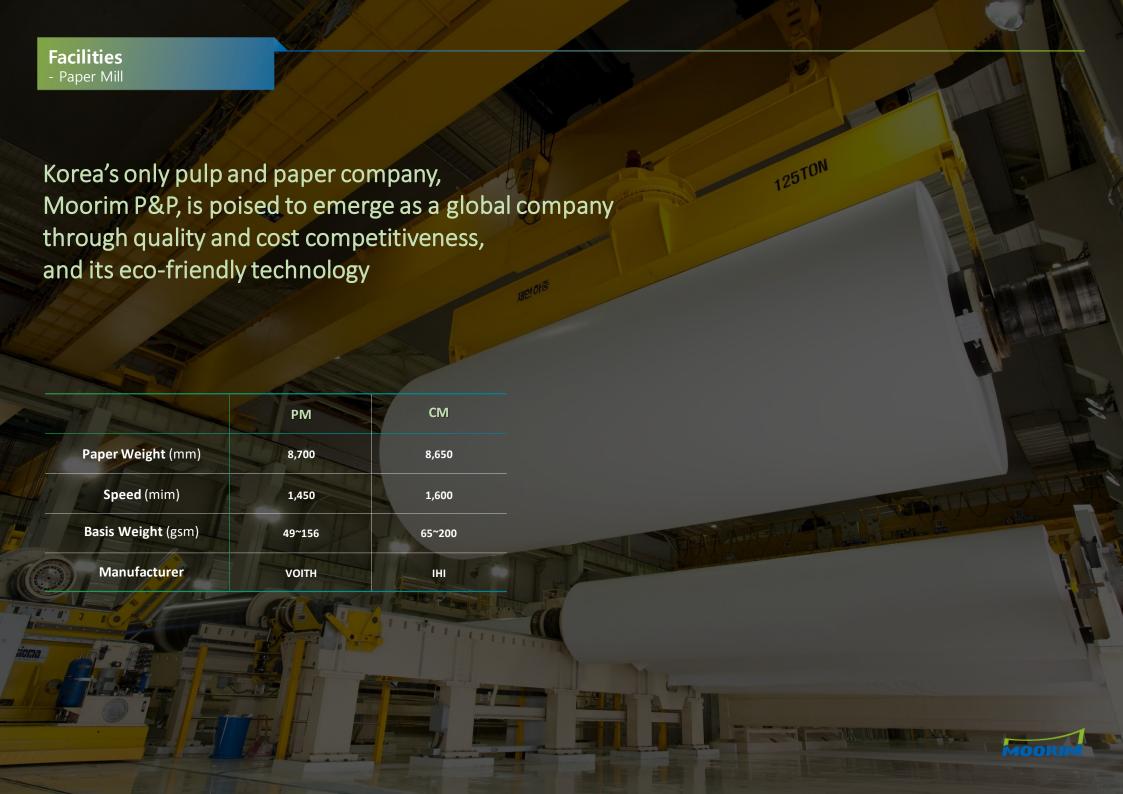

### The production of the best quality bleached kraft pulp, The supply of Elemental Chlorine Free (ECF) pulp

|               | #1 Mill                                            | #2 Mill                            |        |  |  |
|---------------|----------------------------------------------------|------------------------------------|--------|--|--|
| Wood handling | ling Dual Circular Pile + Single Longitudinal Pile |                                    |        |  |  |
| Cooking       | Compact cooking G2 (ImpBin)                        |                                    |        |  |  |
| Washing       | Pressure Washer                                    | Diffuser Washer                    |        |  |  |
| 1st Screening | Slot Type                                          | Slot Type                          |        |  |  |
| Bleaching     | Dual O2 - D1 - EOP - D2                            | 02 - D* – P/O – D                  |        |  |  |
| 2nd Screening | LC Centricleaner<br>(Cyclotech)                    | LC Centricleaner<br>(Albia)        | URIM   |  |  |
| Pulp Machine  | Fourdrinier Wire                                   | Double Wire Press                  |        |  |  |
| Drying        | Cylinder 80EA (5Group)                             | Flakt Dryer<br>(Air - Float Dryer) | Also D |  |  |
| Width         | 3.6m (5Bales)                                      | 4.8m (7Bales)                      |        |  |  |

#### **Facilities**

- Power Equipment

Two recovery boilers and turbines supply 100% of the required power and steam. And the recovered chemicals are recycled to the cooking process.

|                    | #1 Mill     | AMERICA      | #2 Mill      |        |
|--------------------|-------------|--------------|--------------|--------|
| Evaporation        | 187 Ton/hr  | <b>BORIM</b> | 271 Ton/hr   |        |
| Causticization     | 1,750 m²/D  | H            | 2,750 m²/D   |        |
| Lime reburning     | 170 T CaO/D |              | 270 T CaO/D  |        |
| Recovery boiler    | 135 Ton/hr  |              | 180 Ton/hr   |        |
| Turbine            | 14.4 MW     | R            | 22.7 MW      |        |
|                    |             |              |              |        |
|                    |             | - 1          | H CONTRACTOR |        |
|                    |             | The plan     |              |        |
|                    |             |              |              | MOORIM |
| and the least many |             |              |              |        |