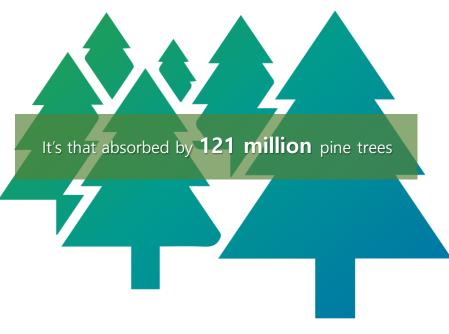

The amount of greenhouse gases saved through Moorim's integrated mill is

800,000 ton

And it also has cost savings around \$153,000,000 per year

03