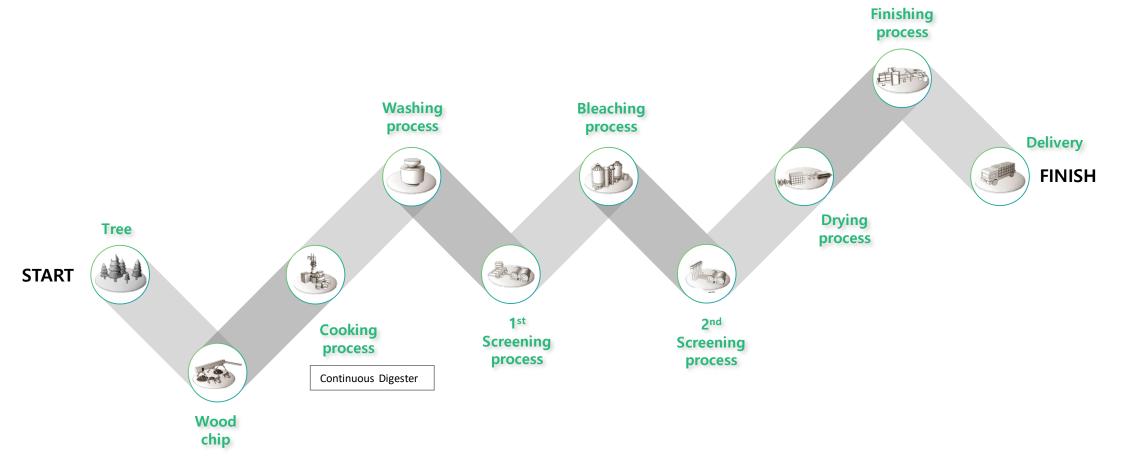

Certificate FSC

Mix water with pulp until adequate state and mix various chemicals at a certain ratio

Coat base paper, covering coating pigment by coater and improve gloss and smoothness of coated paper by supercalendar

Store finished products, set up optimal logistics system for punctual delivery

#### **Stock Preparation**

Coating

**Finishing** 

Logistics

Cut paper with suitable size and package paper

Make vase paper or uncoated paper by paper machine

### The production of the best quality bleached kraft pulp, The supply of Elemental Chlorine Free (ECF) pulp

|               | #1 Mill                                            | #2 Mill                            |        |  |  |
|---------------|----------------------------------------------------|------------------------------------|--------|--|--|
| Wood handling | ling Dual Circular Pile + Single Longitudinal Pile |                                    |        |  |  |
| Cooking       | Compact cooking G2 (ImpBin)                        |                                    |        |  |  |
| Washing       | Pressure Washer                                    | Diffuser Washer                    |        |  |  |
| 1st Screening | Slot Type                                          | Slot Type                          |        |  |  |
| Bleaching     | Dual O2 - D1 - EOP - D2                            | 02 - D* – P/O – D                  |        |  |  |
| 2nd Screening | LC Centricleaner<br>(Cyclotech)                    | LC Centricleaner<br>(Albia)        | URIM   |  |  |
| Pulp Machine  | Fourdrinier Wire                                   | Double Wire Press                  |        |  |  |
| Drying        | Cylinder 80EA (5Group)                             | Flakt Dryer<br>(Air - Float Dryer) | Also D |  |  |
| Width         | 3.6m (5Bales)                                      | 4.8m (7Bales)                      |        |  |  |