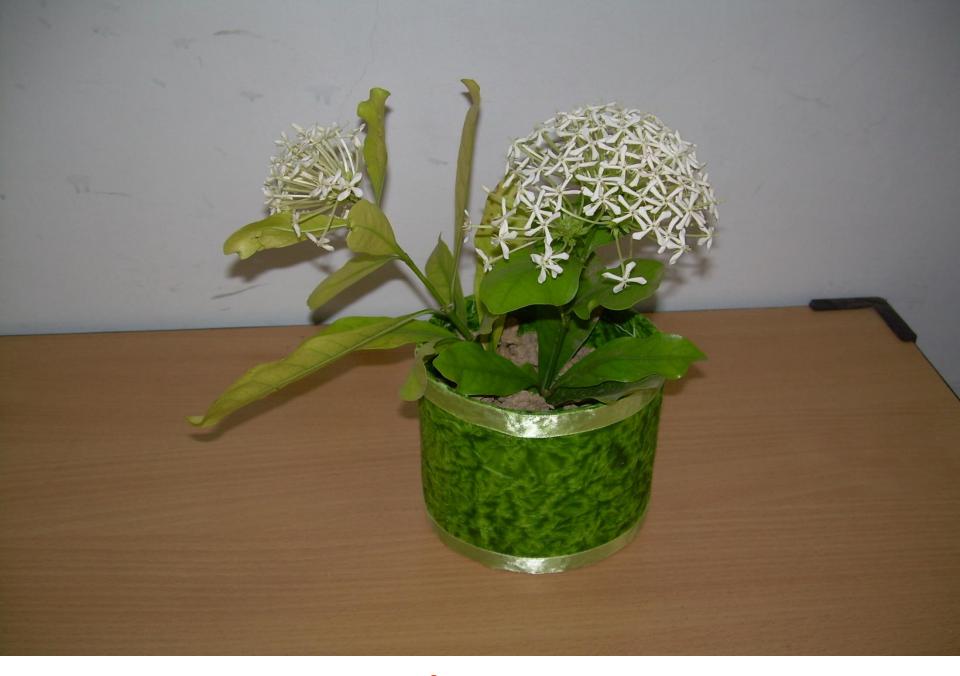

and 35 BF paper are used.

The rates varies from Rs. 22/kg to Rs. 60/kg.

➢Now in present scenario the HRCT (High Ring Crush Test) paper are using by multination company who are consuming very high volume of boxes in India. In these paper the BF value is not critical or important to pass corrugated boxes in lab test.

➢ Due to strong fibres results we can get high top load strength in box. The HRCT paper can be used for optimization of customer's specification and can be replaced with high structure of paper combination in to a low gsm of paper with high output.











### **Greeting Cards**



### **Greeting Cards**



### **Gift Packing Boxes**



#### **Pen Stands**



#### **Pen Stands**





#### **Pen Stands**



## **Marble Paper**





## **Marble Paper**



## **Flower Pot**



## **Flower Pot**



## **Flower Pot**



## **Paper Products**



## **Paper Products**



## **Gift Packing**



## **Jewelry Box**



**Paper Bags** 



## **Paper Bags**



## Paper Bags



## **Greeting Card**



#### **Office File**











#### LABORATORY HYDROPULPER

100









# Mould



Molded dry Product



#### **Finished product**

















#### Conclusion

#### Waste paper is not a WASTE But it is

- W- Wealth
- A- Assets
- S- Sustainable Product
- T True Value of Waste
- E Environmental Friendly Technology



Worship to Waste & Worship by Waste