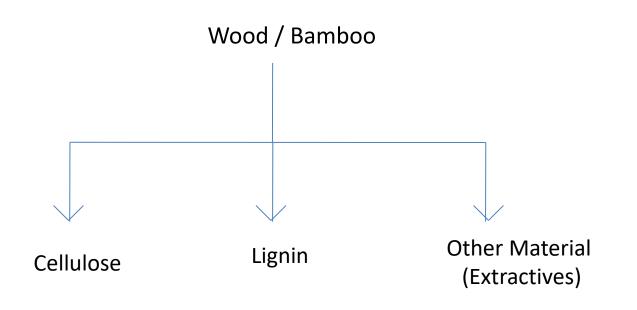

### **Raw Material for Paper**

Wood Bamboo Waste Paper

Wood/ Bamboo Cellulose Lignin Other Material (Extractives)