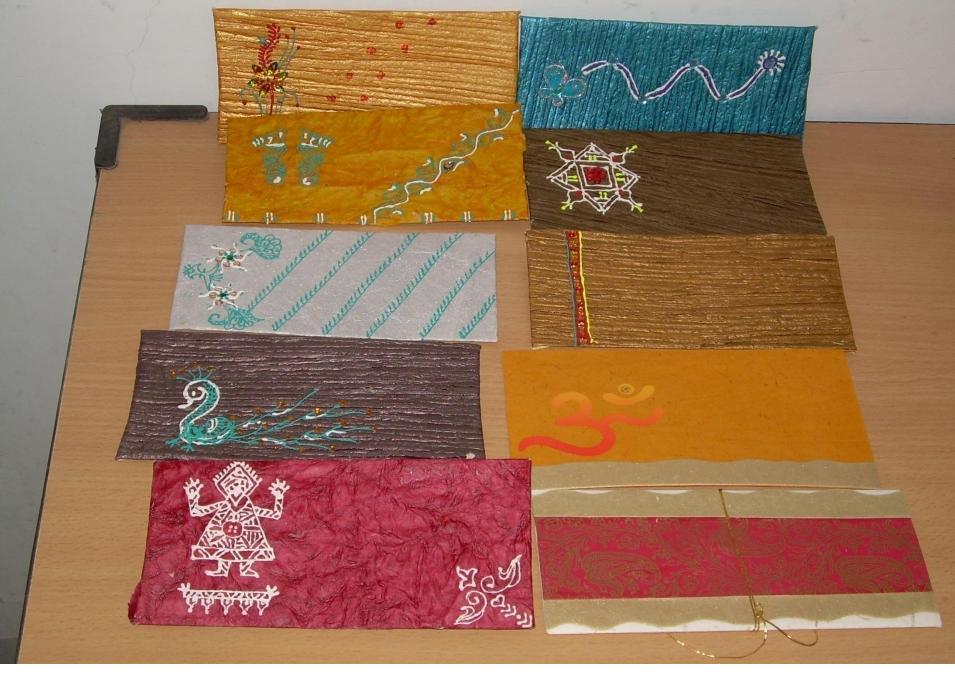

n kg/cm2 – the puncture strength of paper due to outside force measured in kg/cm2. Manly in India the paper quality and rates is fixing in BF only. In Indian market mostly 16BF, 18, 20,22, 24, 28 and 35 BF paper are used.

The rates varies from Rs. 22/kg to Rs. 60/kg.

➢Now in present scenario the HRCT (High Ring Crush Test) paper are using by multination company who are consuming very high volume of boxes in India. In these paper the BF value is not critical or important to pass corrugated boxes in lab test.

➢ Due to strong fibres results we can get high top load strength in box. The HRCT paper can be used for optimization of customer's specification and can be replaced with high structure of paper combination in to a low gsm of paper with high output.











### **Greeting Cards**



### **Greeting Cards**



### **Gift Packing Boxes**



#### **Pen Stands**



#### **Pen Stands**





#### **Pen Stands**



## **Marble Paper**





## **Marble Paper**



## **Flower Pot**



## **Flower Pot**



## **Flower Pot**



## **Paper Products**



## **Paper Products**



## **Gift Packing**



## **Jewelry Box**



**Paper Bags** 



## **Paper Bags**



## Paper Bags



## **Greeting Card**



#### **Office File**











#### LABORATORY HYDROPULPER

100









# Mould



Molded dry Product



#### **Finished product**

















#### Conclusion

#### Waste paper is not a WASTE But it is

- W- Wealth
- A- Assets
- S- Sustainable Product
- T True Value of Waste
- E Environmental Friendly Technology



Worship to Waste & Worship by Waste