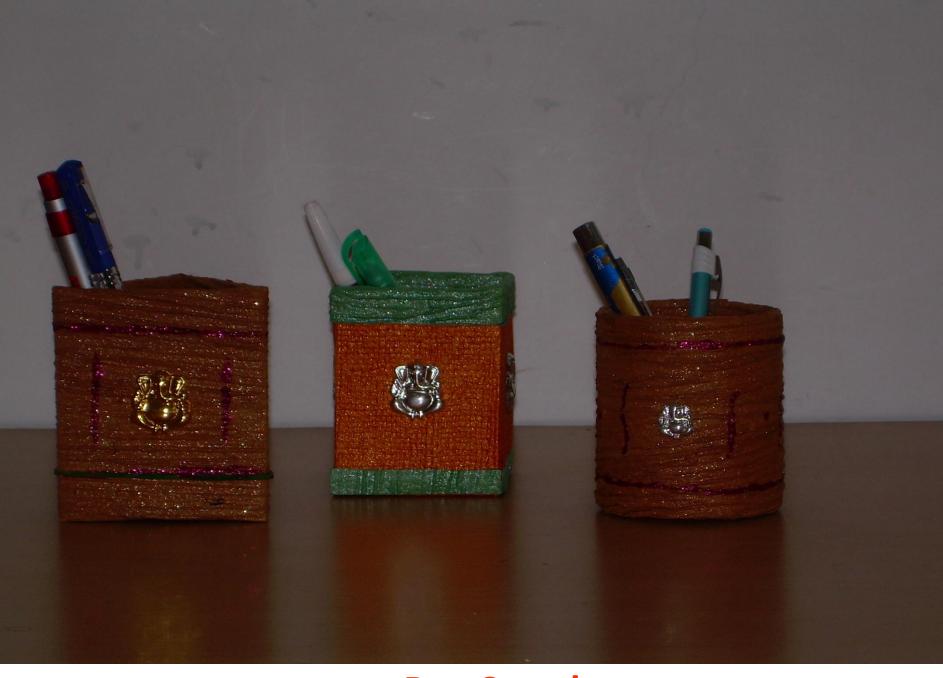

per quality and rates is fixing in BF only. In Indian market mostly 16BF, 18, 20,22, 24, 28 and 35 BF paper are used.

The rates varies from Rs. 22/kg to Rs. 60/kg.

➢Now in present scenario the HRCT (High Ring Crush Test) paper are using by multination company who are consuming very high volume of boxes in India. In these paper the BF value is not critical or important to pass corrugated boxes in lab test.

➢ Due to strong fibres results we can get high top load strength in box. The HRCT paper can be used for optimization of customer's specification and can be replaced with high structure of paper combination in to a low gsm of paper with high output.











### **Greeting Cards**



### **Greeting Cards**



### **Gift Packing Boxes**



#### **Pen Stands**



#### **Pen Stands**





#### **Pen Stands**



## **Marble Paper**





## **Marble Paper**



## **Flower Pot**



## **Flower Pot**



## **Flower Pot**



## **Paper Products**



## **Paper Products**



## **Gift Packing**



## **Jewelry Box**



**Paper Bags** 



## **Paper Bags**



## Paper Bags



## **Greeting Card**



#### **Office File**











#### LABORATORY HYDROPULPER

100









# Mould



Molded dry Product



#### **Finished product**

















#### Conclusion

#### Waste paper is not a WASTE But it is

- W- Wealth
- A- Assets
- S- Sustainable Product
- T True Value of Waste
- E Environmental Friendly Technology



Worship to Waste & Worship by Waste