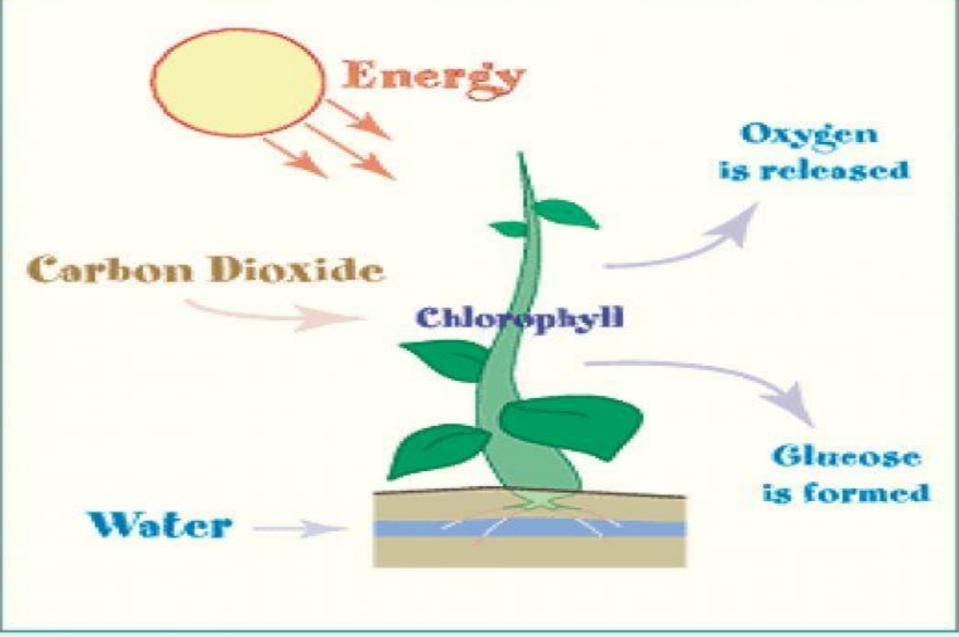

## Photosynthesis

Wood

Internal Structure of Wood

Cellulose, Lignin and Other materials

Wood is a source of energy

• Wood -- Fire – Energy

**Bio Degradability of Paper** 

 $C_6H_{12}O_6 \implies 2C_2H_5OH + 2CO_2\uparrow$ 

βGlucose

Ethyl Alcohol

Carbondioxide