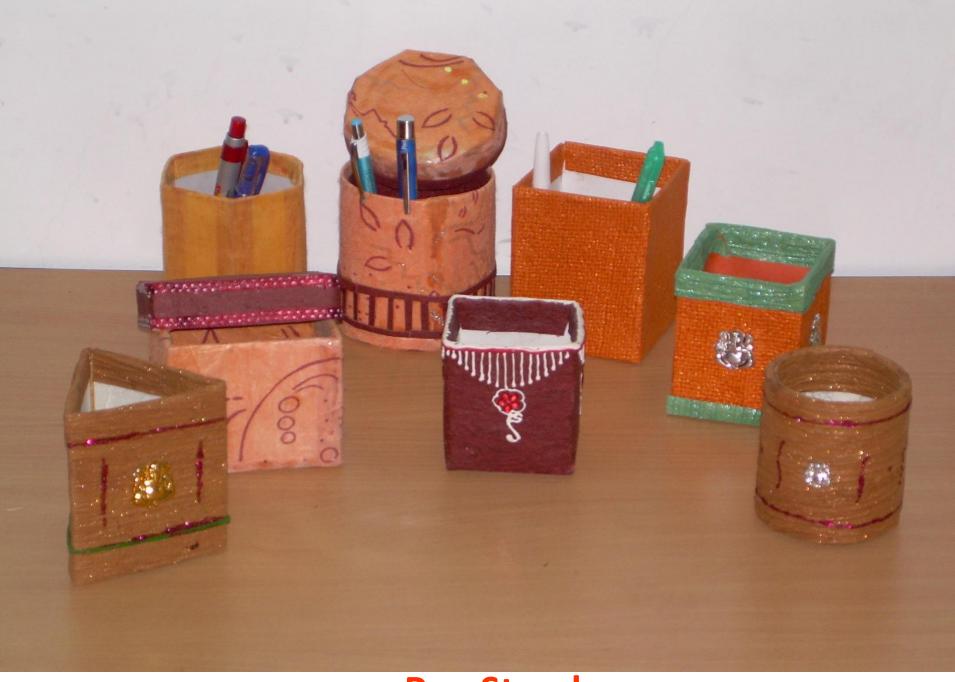

m2. Manly in India the paper quality and rates is fixing in BF only. In Indian market mostly 16BF, 18, 20,22, 24, 28 and 35 BF paper are used.

The rates varies from Rs. 22/kg to Rs. 60/kg.

➢Now in present scenario the HRCT (High Ring Crush Test) paper are using by multination company who are consuming very high volume of boxes in India. In these paper the BF value is not critical or important to pass corrugated boxes in lab test.

➢ Due to strong fibres results we can get high top load strength in box. The HRCT paper can be used for optimization of customer's specification and can be replaced with high structure of paper combination in to a low gsm of paper with high output.











### **Greeting Cards**



### **Greeting Cards**



### **Gift Packing Boxes**



#### **Pen Stands**



#### **Pen Stands**





#### **Pen Stands**



## **Marble Paper**





## **Marble Paper**



## **Flower Pot**



## **Flower Pot**



## **Flower Pot**



## **Paper Products**



## **Paper Products**



## **Gift Packing**



## **Jewelry Box**



**Paper Bags** 



## **Paper Bags**



## Paper Bags



## **Greeting Card**



#### **Office File**











#### LABORATORY HYDROPULPER

100









# Mould



Molded dry Product



#### **Finished product**

















#### Conclusion

#### Waste paper is not a WASTE But it is

- W- Wealth
- A- Assets
- S- Sustainable Product
- T True Value of Waste
- E Environmental Friendly Technology



Worship to Waste & Worship by Waste