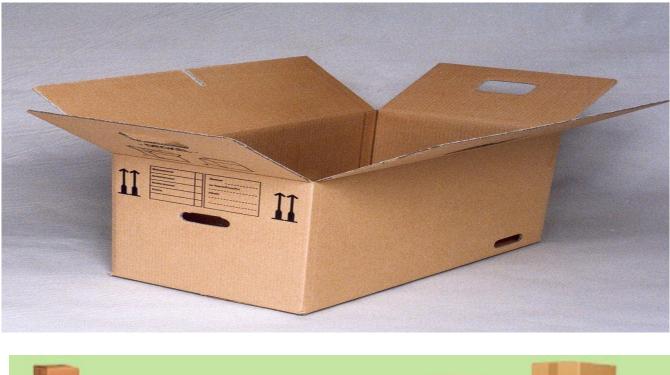

### **Corrugated Boxes**

➢ Paper used in manufacturer of corrugated boxes is referred as kraft paper. Basically three types of paper is being used for making of corrugated boxes. Below are the main category of kraft paper being used in corrugation industries.

Liner paper – Kraft liners OR test liners and It can be used in middle layer or in bottom layers.

Fluting medium paper – semi chemical paper and it can be used in fluting media only.

➤Top liner-special liners and it can be used on top side for printing matter. It can be brown Kraft or coated or white shade paper.