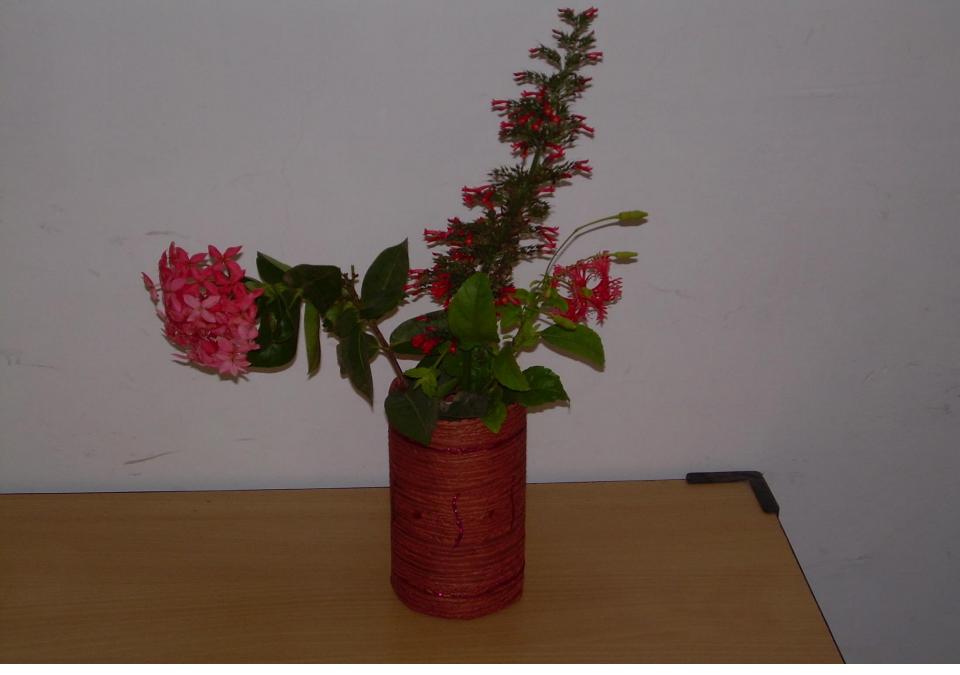

F, 18, 20,22, 24, 28 and 35 BF paper are used.

The rates varies from Rs. 22/kg to Rs. 60/kg.

➢Now in present scenario the HRCT (High Ring Crush Test) paper are using by multination company who are consuming very high volume of boxes in India. In these paper the BF value is not critical or important to pass corrugated boxes in lab test.

➢ Due to strong fibres results we can get high top load strength in box. The HRCT paper can be used for optimization of customer's specification and can be replaced with high structure of paper combination in to a low gsm of paper with high output.











### **Greeting Cards**



### **Greeting Cards**



### **Gift Packing Boxes**



#### **Pen Stands**



#### **Pen Stands**





#### **Pen Stands**



## **Marble Paper**





## **Marble Paper**



## **Flower Pot**



## **Flower Pot**



## **Flower Pot**



## **Paper Products**



## **Paper Products**



## **Gift Packing**



## **Jewelry Box**



**Paper Bags** 



## **Paper Bags**



## Paper Bags



## **Greeting Card**



#### **Office File**











#### LABORATORY HYDROPULPER

100









# Mould



Molded dry Product



#### **Finished product**

















#### Conclusion

#### Waste paper is not a WASTE But it is

- W- Wealth
- A- Assets
- S- Sustainable Product
- T True Value of Waste
- E Environmental Friendly Technology



Worship to Waste & Worship by Waste