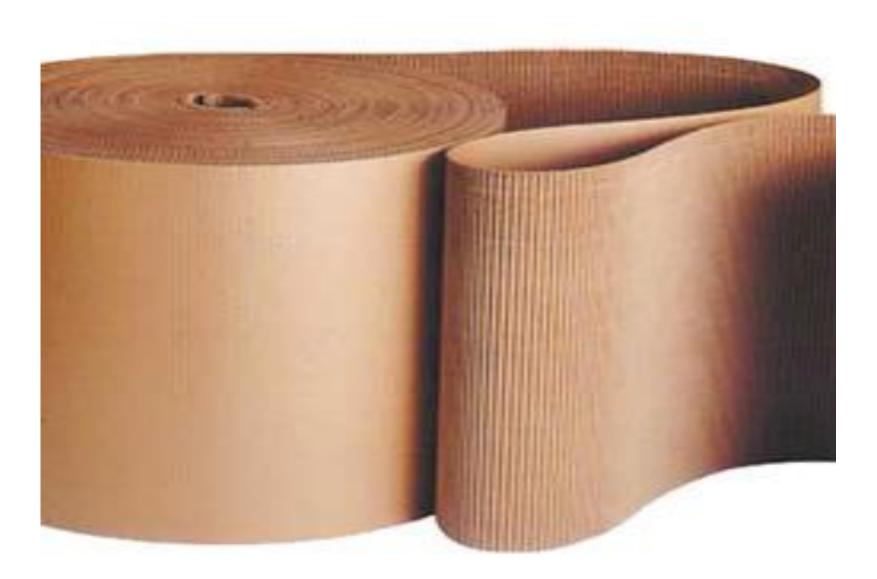

### **Corrugated Boxes**

➢ Paper used in manufacturer of corrugated boxes is referred as kraft paper. Basically three types of paper is being used for making of corrugated boxes. Below are the main category of kraft paper being used in corrugation industries.

Liner paper – Kraft liners OR test liners and It can be used in middle layer or in bottom layers.

Fluting medium paper – semi chemical paper and it can be used in fluting media only.

➤Top liner-special liners and it can be used on top side for printing matter. It can be brown Kraft or coated or white shade paper.