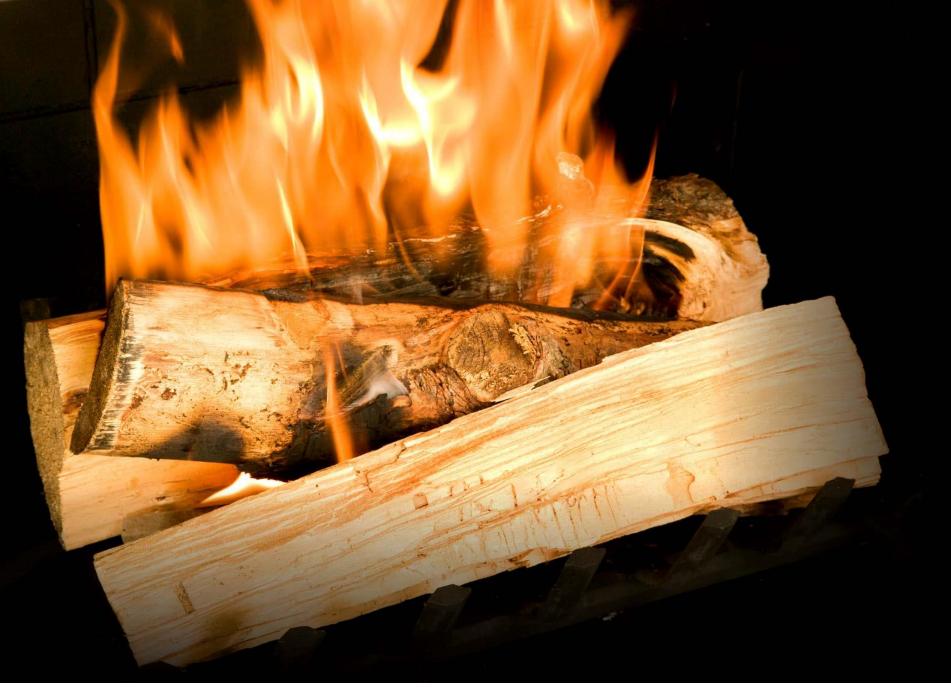

## Photosynthesis

Wood

Internal Structure of Wood

Cellulose, Lignin and Other materials

Wood is a source of energy

• Wood -- Fire – Energy