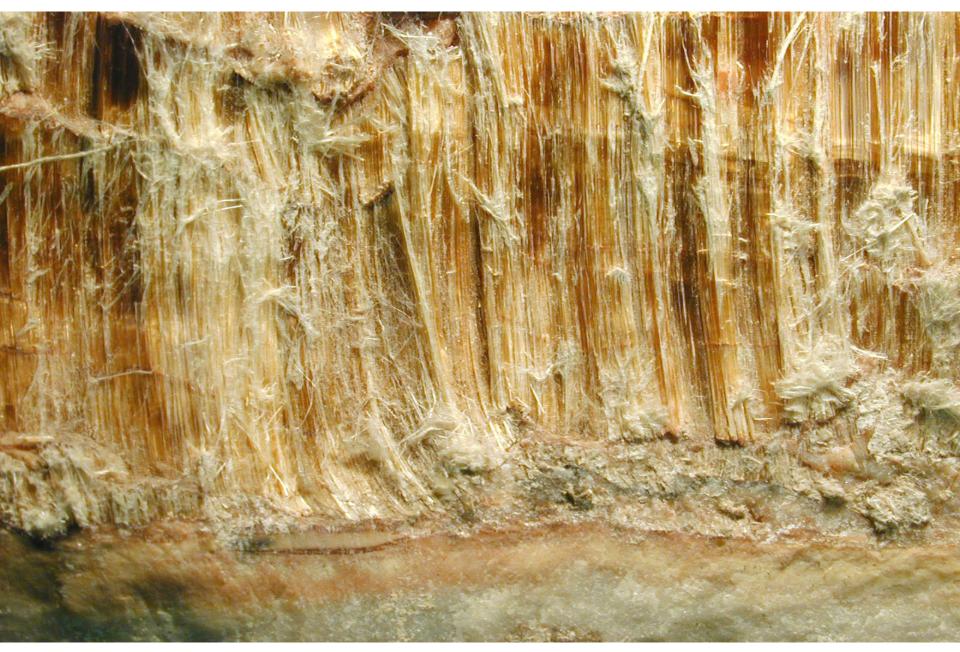

## Photosynthesis

Wood

Internal Structure of Wood

Cellulose, Lignin and Other materials

Wood is a source of energy

• Wood -- Fire – Energy