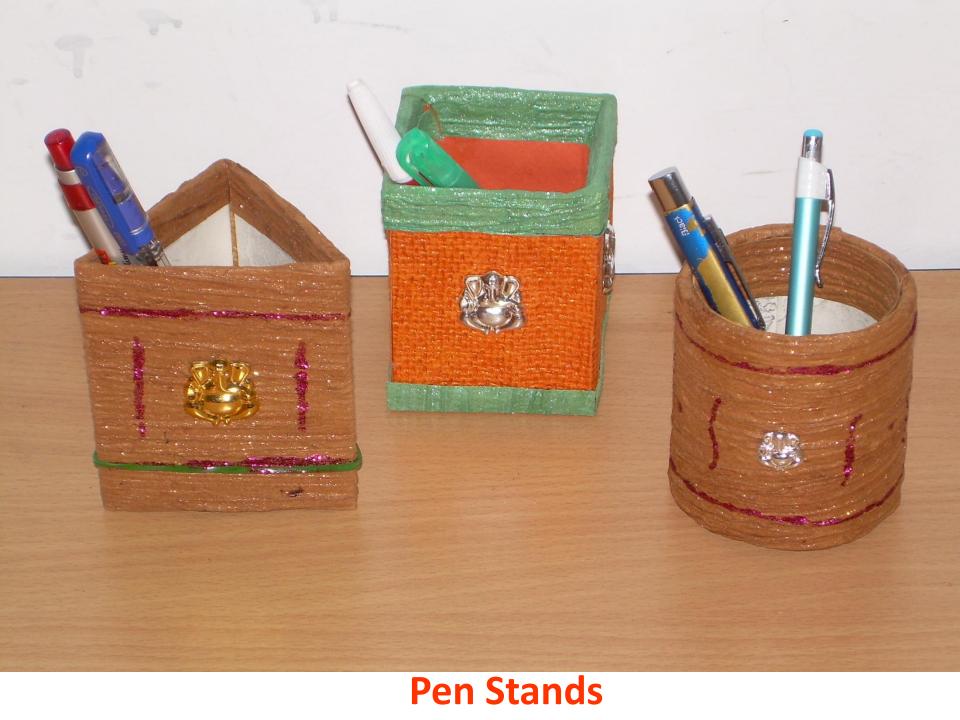

paper quality and rates is fixing in BF only. In Indian market mostly 16BF, 18, 20,22, 24, 28 and 35 BF paper are used.

The rates varies from Rs. 22/kg to Rs. 60/kg.

➢Now in present scenario the HRCT (High Ring Crush Test) paper are using by multination company who are consuming very high volume of boxes in India. In these paper the BF value is not critical or important to pass corrugated boxes in lab test.

➢ Due to strong fibres results we can get high top load strength in box. The HRCT paper can be used for optimization of customer's specification and can be replaced with high structure of paper combination in to a low gsm of paper with high output.











### **Greeting Cards**



### **Greeting Cards**



### **Gift Packing Boxes**



#### **Pen Stands**



#### **Pen Stands**





#### **Pen Stands**



## **Marble Paper**





## **Marble Paper**



## **Flower Pot**



## **Flower Pot**



## **Flower Pot**



## **Paper Products**



## **Paper Products**



## **Gift Packing**



## **Jewelry Box**



**Paper Bags** 



## **Paper Bags**



## Paper Bags



## **Greeting Card**



#### **Office File**











#### LABORATORY HYDROPULPER

100









# Mould



Molded dry Product



#### **Finished product**

















#### Conclusion

#### Waste paper is not a WASTE But it is

- W- Wealth
- A- Assets
- S- Sustainable Product
- T True Value of Waste
- E Environmental Friendly Technology



Worship to Waste & Worship by Waste