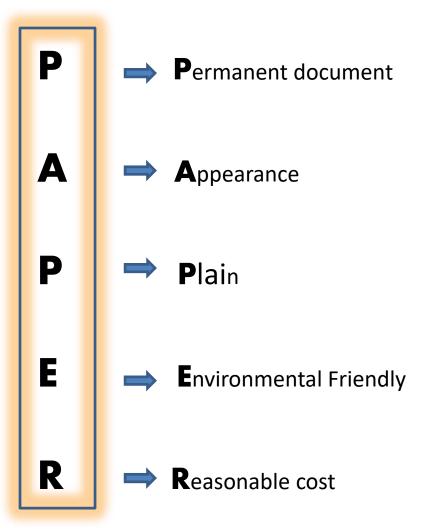

#### Dr. R. S. Sapkal Professor Department of Chemical Technology Sant Gadge Baba Amravati University, Amravati M- 09890830861 Email- rssapkal@rediffmail.com

The first alphabet combined together gives valuable word 'PAPER'.

#### Paper is the part of life

- Paper Gives yours identity (identity cards)
- Paper is a permanent document (Property records)
- Paper makes you literate (Books)
- Paper gives you knowledge (printed matters)
- Paper sprayed news (Newspaper)
- **Paper -** is entertaining media (magazine, Playing cards)
- Paper is a gathering agent (invitation cards)
- Paper is money (Currency note)
- Paper is wealth (Promissory note, NSC etc)
- Paper convey your feelings (greeting Cards)
- Paper is a communication agent (Letter)
- Paper is a packing material
- Paper preserve historical events of nation
- Paper preserve your identity
- ➤Paper is a pollution free product (HMP)
  - is a biodegradable item.
- Paper controls National Economy
- **Paper -** is a life.