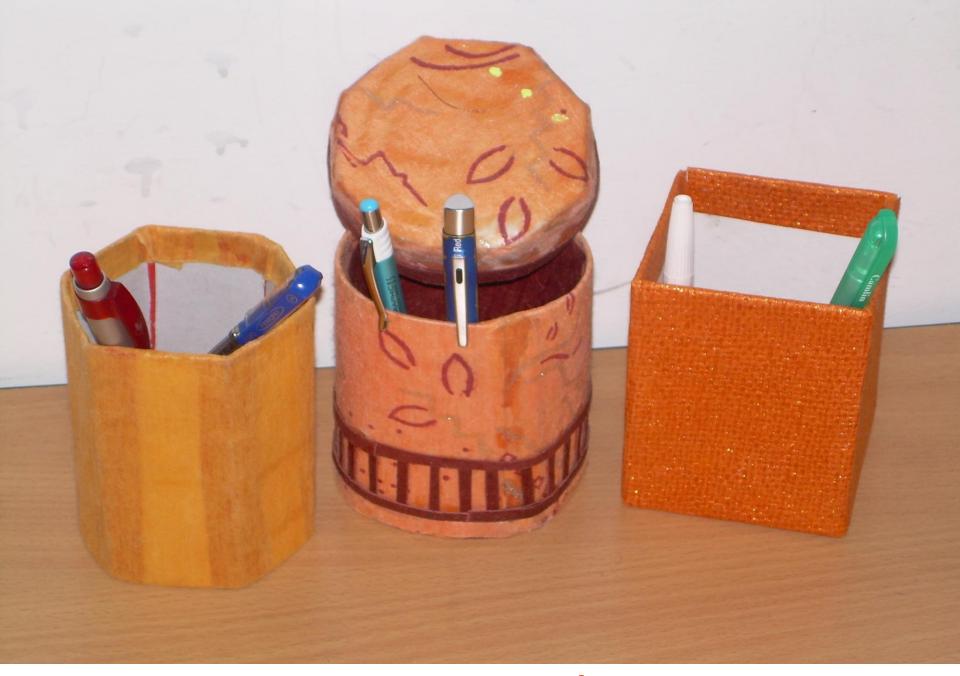

force measured in kg/cm2. Manly in India the paper quality and rates is fixing in BF only. In Indian market mostly 16BF, 18, 20,22, 24, 28 and 35 BF paper are used.

The rates varies from Rs. 22/kg to Rs. 60/kg.

➢Now in present scenario the HRCT (High Ring Crush Test) paper are using by multination company who are consuming very high volume of boxes in India. In these paper the BF value is not critical or important to pass corrugated boxes in lab test.

➢ Due to strong fibres results we can get high top load strength in box. The HRCT paper can be used for optimization of customer's specification and can be replaced with high structure of paper combination in to a low gsm of paper with high output.











### **Greeting Cards**



### **Greeting Cards**



### **Gift Packing Boxes**



#### **Pen Stands**



#### **Pen Stands**





#### **Pen Stands**



## **Marble Paper**





## **Marble Paper**



## **Flower Pot**



## **Flower Pot**



## **Flower Pot**



## **Paper Products**



## **Paper Products**



## **Gift Packing**



## **Jewelry Box**



**Paper Bags** 



## **Paper Bags**



## Paper Bags



## **Greeting Card**



#### **Office File**











#### LABORATORY HYDROPULPER

100









# Mould



Molded dry Product



#### **Finished product**

















#### Conclusion

#### Waste paper is not a WASTE But it is

- W- Wealth
- A- Assets
- S- Sustainable Product
- T True Value of Waste
- E Environmental Friendly Technology



Worship to Waste & Worship by Waste